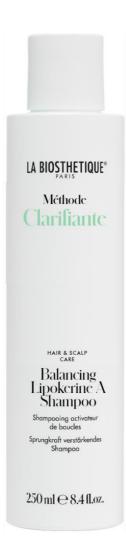

Balancing Lipokerine A Shampoo

Reduce la producción de sebo

- 1. Reduce la producción de sebo.
- 2. Reduce la sudoración excesiva.
- 3. Mejora la energía celular.

Moisture Control

Shampoo

Reduce la sudoración excesiva Mejora la energía celular LA BIOSTHETIQUE® Méthode Clarifiante LA BIOSTHETIQUE® Moisture Control Scalp Lotion Shampooing sublimateur d'éclat SCALP CARE Refreshing Aroma Complex Farbbrillanz auffrischendes Complexe aromatique rafraîchissant Erfrischender Aromakomplex Shampoo 100 ml  $\odot$  3.38 fl.oz. 30 ml @ 1.01 fl.oz.

> LA BIOSTHETIQUE® Méthode Clarifiante

Balancing

Lipokerine A Shampoo

cuero cabelludo, elimina el

exceso de sebo, regula la

el cabello se engrase

Para un cabello y cuero

cabelludo frescos al instante.

rápidamente.

Limpia suave y profundamente el

producción sebácea y evita que

HAIR & SCALP Balancing Shampoo

250 ml  $\odot$  8.4 fl.oz.

Lipokerine A Shampooing activateur de boucles Sprungkraft verstärkendes Shampoo