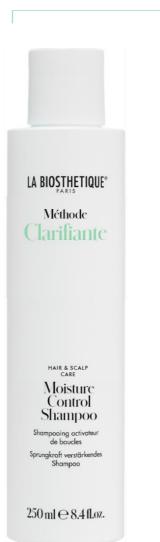

Balancing Lipokerine A Shampoo

Reduce la producción de sebo

- 1. Reduce la producción de sebo.
- 2. Reduce la sudoración excesiva.
- 3. Mejora la energía celular.

Moisture Control

Shampoo

Reduce la sudoración excesiva Mejora la energía celular LA BIOSTHETIQUE® Méthode Clarifiante LA BIOSTHETIQUE® Moisture Control Scalp Lotion Shampooing sublimateur d'éclat SCALP CARE Refreshing Aroma Complex Farbbrillanz auffrischendes Complexe aromatique rafraîchissant Erfrischender Aromakomplex Shampoo 100 ml  $\odot$  3.38 fl.oz. 30 ml @ 1.01 fl.oz.

Moisture Control Shampoo Limpia suavemente el cuero cabelludo y reduce la transpiración de los poros. Evita que el cabello se apelmace rápidamente, prolongando así que el cabello luzca limpio y

fresco durante más tiempo.

LA BIOSTHETIQUE® Méthode

> HAIR & SCALP Moisture Control Shampoo Shampooing activateur

Sprungkraft verstärkendes Shampoo

250 ml  $\odot$  8.4 fl.oz.

Refreshing Aroma Complex El complejo aromático utiliza los