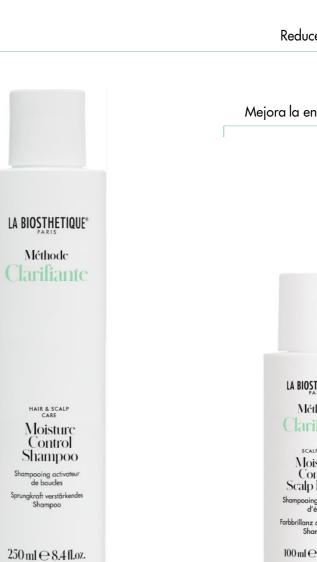

Balancing Lipokerine A Shampoo

Reduce la producción de sebo

- 1. Reduce la producción de sebo.
- 2. Reduce la sudoración excesiva.
- 3. Mejora la energía celular.

Moisture Control

Shampoo

Reduce la sudoración excesiva Mejora la energía celular LA BIOSTHETIQUE® Méthode Clarifiante LA BIOSTHETIQUE® Moisture Control Scalp Lotion Shampooing sublimateur d'éclat SCALP CARE Refreshing Aroma Complex Farbbrillanz auffrischendes Complexe aromatique rafraîchissant Erfrischender Aromakomplex Shampoo 100 ml  $\odot$  3.38 fl.oz. 30 ml @ 1.01 fl.oz.

Moisture Control Shampoo Limpia suavemente el cuero cabelludo y reduce la transpiración de los poros. Evita que el cabello se apelmace rápidamente, prolongando así que el cabello luzca limpio y

fresco durante más tiempo.

LA BIOSTHETIQUE® Méthode

> HAIR & SCALP Moisture Control Shampoo Shampooing activateur

Sprungkraft verstärkendes Shampoo

250 ml  $\odot$  8.4 fl.oz.

Refreshing Aroma Complex El complejo aromático utiliza los