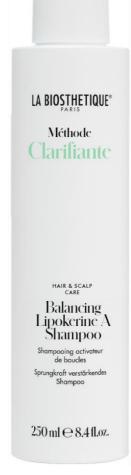

> LA BIOSTHETIQUE® Méthode Clarifiante

Balancing

Lipokerine A Shampoo

cuero cabelludo, elimina el

exceso de sebo, regula la

el cabello se engrase

Para un cabello y cuero

cabelludo frescos al instante.

rápidamente.

Limpia suave y profundamente el

producción sebácea y evita que

HAIR & SCALP Balancing Shampoo

250 ml  $\odot$  8.4 fl.oz.

Lipokerine A Shampooing activateur de boucles Sprungkraft verstärkendes Shampoo