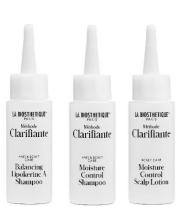

Balancing Lipokerine A Shampoo

Reduce la producción de sebo

- 1. Reduce la producción de sebo.
- 2. Reduce la sudoración excesiva.
- 3. Mejora la energía celular.

Moisture Control

Shampoo

Reduce la sudoración excesiva Mejora la energía celular LA BIOSTHETIQUE® Méthode Clarifiante LA BIOSTHETIQUE® Moisture Control Scalp Lotion Shampooing sublimateur d'éclat SCALP CARE Refreshing Aroma Complex Farbbrillanz auffrischendes Complexe aromatique rafraîchissant Erfrischender Aromakomplex Shampoo 100 ml  $\odot$  3.38 fl.oz. 30 ml @ 1.01 fl.oz.

# 1. Reduce la producción de sebo.

Balancing Lipokerine A Shampoo

Reduce la producción de sebo

Moisture Control Shampoo Moisture Control Scalp Lotion Refreshing Aroma Complex

Como parte de las funciones naturales del cuero cabelludo, las glándulas sebáceas producen sebo, lo que hace que el cabello sea suave y brillante. Sin embargo, la actividad excesiva de las glándulas sebáceas conduce a un exceso de grasa.

Balancing Lipokerine A Shampoo Moisture Control Shampoo Moisture Control Scalp Lotion

Reduce la sudoración excesiva

Refreshing Aroma Complex

Balancing Lipokerine A Shampoo Moisture Control Shampoo

Moisture Control Scalp Lotion

Refreshing Aroma Complex