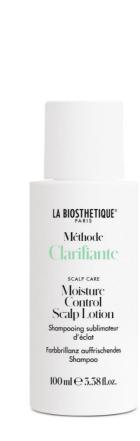

Para un cabello limpio y fresco durante más tiempo y para un crecimiento capilar sano.

a un

LA BIOSTHETIQUE®

Méthode
Clarifiante

SCALP CARE

Moisture
Control
Scalp Lotion
Shampooing sublimateur
d'éclat

Farbbrillanz auffrischendes
Shampoo

### Clarifiante SCALP CARE

Moisture Control Scalp Lotion Shampooing sublimateur d'éclat

Farbbrillanz auffrischendes Shampoo

100 ml @ 3,38 fl.oz.

poderes terapéuticos de los aceites esenciales para aclarar el cuero cabelludo graso o húmedo y proporcionar una sensación duradera de frescura.

LA BIOSTHETIQUE® Méthode

SCALP CARE Moisture Control Scalp Lotion Shampooing sublimateur d'éclat

Farbbrillanz auffrischendes Shampoo

100 ml @ 3.38 fl.oz

Moisture Control Scalp Lotion

Neutraliza los componentes agresivos de las secreciones de las glándulas sudoríparas. Las células formadoras de cabello reciben más energía y, por lo tanto, mejoran la calidad capilar.