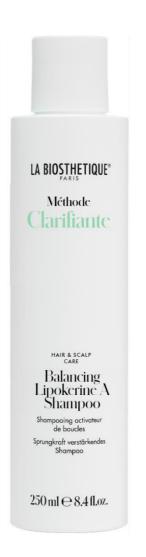

Balancing Lipokerine A Shampoo

Reduce la producción de sebo

- 1. Reduce la producción de sebo.
- 2. Reduce la sudoración excesiva.
- 3. Mejora la energía celular.

Moisture Control

Shampoo

Reduce la sudoración excesiva Mejora la energía celular LA BIOSTHETIQUE® Méthode Clarifiante LA BIOSTHETIQUE® Moisture Control Scalp Lotion Shampooing sublimateur d'éclat SCALP CARE Refreshing Aroma Complex Farbbrillanz auffrischendes Complexe aromatique rafraîchissant Erfrischender Aromakomplex Shampoo 100 ml  $\odot$  3.38 fl.oz. 30 ml @ 1.01 fl.oz.

# 1. Reduce la producción de sebo.

Balancing Lipokerine A Shampoo

Reduce la producción de sebo

Moisture Control Shampoo Moisture Control Scalp Lotion Refreshing Aroma Complex

Como parte de las funciones naturales del cuero cabelludo, las glándulas sebáceas producen sebo, lo que hace que el cabello sea suave y brillante. Sin embargo, la actividad excesiva de las glándulas sebáceas conduce a un exceso de grasa.

> LA BIOSTHETIQUE® Méthode Clarifiante

Balancing

Lipokerine A Shampoo

cuero cabelludo, elimina el

exceso de sebo, regula la

el cabello se engrase

Para un cabello y cuero

cabelludo frescos al instante.

rápidamente.

Limpia suave y profundamente el

producción sebácea y evita que

HAIR & SCALP Balancing Shampoo

250 ml  $\odot$  8.4 fl.oz.

Lipokerine A Shampooing activateur de boucles Sprungkraft verstärkendes Shampoo