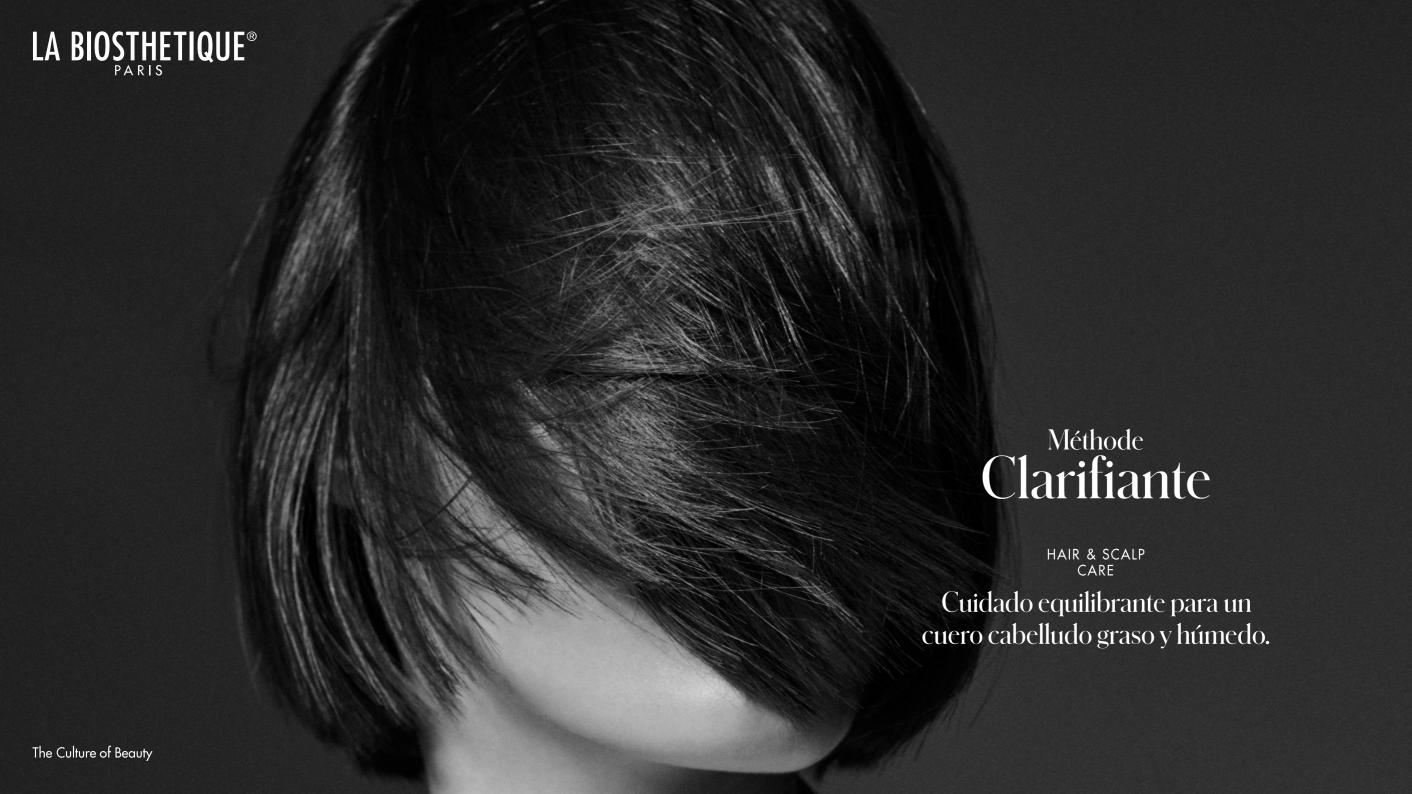

# Rutina capilar para un cabello limpio y sano durante más tiempo.

El brillo grasiento en el cabello aporta una sensación desagradable. Cuando se sufre de un cuero cabelludo graso o húmedo las personas se sienten rápidamente incómodas.

Méthode Clarifiante combate el problema desde la raíz: las fórmulas especialmente desarrolladas para este tipo de alteraciones reducen eficazmente la producción de sebo en las glándulas sebáceas y minimizan la sudoración excesiva del cuero cabelludo. El metabolismo del cuero cabelludo se restablece y el estado del cuero cabelludo se normaliza.

# Los mecanismos de acción de Méthode Clarifiante normalizan las funciones del cuero cabelludo graso y húmedo.

La película hidrolipídica del cuero cabelludo protege y cuida el cabello y el cuero cabelludo, pero si se produce un exceso de sebo y sudor puede alterar el equilibrio biológico. Esto provoca un cabello graso y apelmazado, picores, irritaciones y posiblemente la caída capilar.