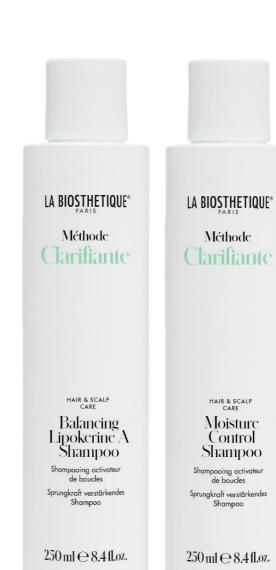

Balancing Lipokerine A Shampoo

Reduce la producción de sebo

- 1. Reduce la producción de sebo.
- 2. Reduce la sudoración excesiva.
- 3. Mejora la energía celular.

Moisture Control

Shampoo

Reduce la sudoración excesiva Mejora la energía celular LA BIOSTHETIQUE® Méthode Clarifiante LA BIOSTHETIQUE® Moisture Control Scalp Lotion Shampooing sublimateur d'éclat SCALP CARE Refreshing Aroma Complex Farbbrillanz auffrischendes Complexe aromatique rafraîchissant Erfrischender Aromakomplex Shampoo 100 ml  $\odot$  3.38 fl.oz. 30 ml @ 1.01 fl.oz.

# 1. Reduce la producción de sebo.

Balancing Lipokerine A Shampoo

Reduce la producción de sebo

Moisture Control Shampoo Moisture Control Scalp Lotion Refreshing Aroma Complex

Como parte de las funciones naturales del cuero cabelludo, las glándulas sebáceas producen sebo, lo que hace que el cabello sea suave y brillante. Sin embargo, la actividad excesiva de las glándulas sebáceas conduce a un exceso de grasa.

> LA BIOSTHETIQUE® Méthode Clarifiante

Balancing

Lipokerine A Shampoo

cuero cabelludo, elimina el

exceso de sebo, regula la

el cabello se engrase

Para un cabello y cuero

cabelludo frescos al instante.

rápidamente.

Limpia suave y profundamente el

producción sebácea y evita que

HAIR & SCALP Balancing Shampoo

250 ml  $\odot$  8.4 fl.oz.

Lipokerine A Shampooing activateur de boucles Sprungkraft verstärkendes Shampoo

Moisture Control Shampoo Limpia suavemente el cuero cabelludo y reduce la transpiración de los poros. Evita que el cabello se apelmace rápidamente, prolongando así que el cabello luzca limpio y

fresco durante más tiempo.

LA BIOSTHETIQUE® Méthode

> HAIR & SCALP Moisture Control Shampoo Shampooing activateur

Sprungkraft verstärkendes Shampoo

250 ml  $\odot$  8.4 fl.oz.

Refreshing Aroma Complex El complejo aromático utiliza los